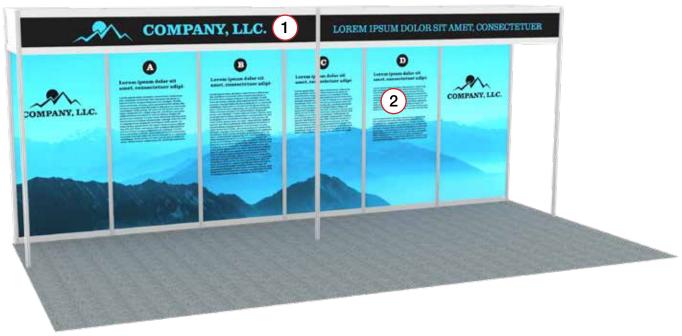

#### STANDARD BOOTH PACKAGE

Each in-line and peninsula booth will be set with 8' high blue and white drapery and 3' high blue side dividers. A 7"x44" booth identification sign with exhibiting company name and booth number will be hung on the back drape.

Booths do not come carpeted or furnished. <u>Carpet or floor covering is required</u> by each exhibitor.