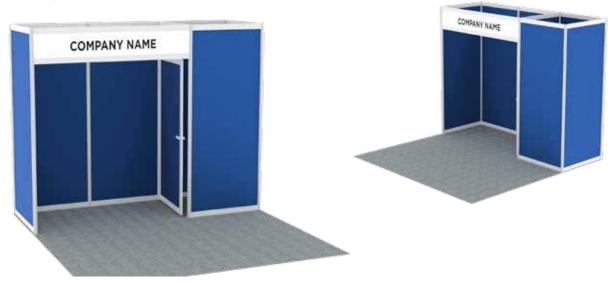

#### STANDARD BOOTH PACKAGE

Each in-line and peninsula booth will be set with 8' high blue and white drapery and 3' high blue side dividers. A 7"x44" booth identification sign with exhibiting company name and booth number will be hung on the back drape.

Booths do not come carpeted or furnished. <u>Carpet or floor covering is required</u> by each exhibitor.