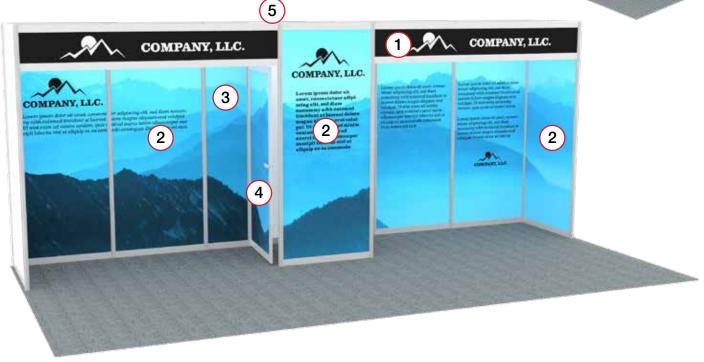

#### STANDARD BOOTH PACKAGE

Each in-line and peninsula booth will be set with 8' high blue and white drapery and 3' high blue side dividers. A 7"x44" booth identification sign with exhibiting company name and booth number will be hung on the back drape.

Booths do not come carpeted or furnished. <u>Carpet or floor covering is required</u> by each exhibitor.