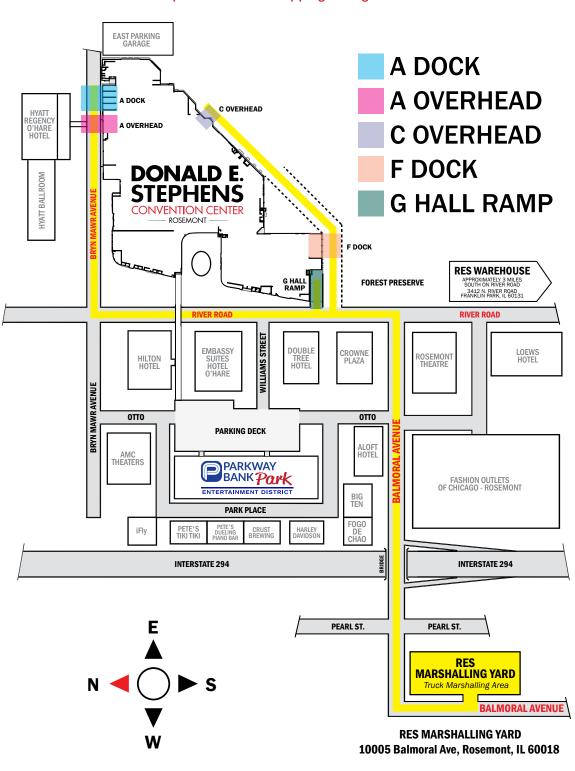

# Map to Convention Center

Donald E. Stephens Convention Center 5555 N. River Road - Rosemont, IL 60018

#### FROM O'HARE:

East on the Kennedy Expressway to the River Road south exit.

#### FROM DOWNTOWN CHICAGO:

Northwest on the Kennedy Expressway to O'Hare Airport (190 west) Exit River Road, before reaching the airport. Turn right at River Road. The Convention Center is located 3 blocks south on the left.

#### FROM THE NORTH/NORTHWEST:

Take the Northwest Toll-Way (90) or the Tri-State Toll-Way (294) to the O'Hare exit, pay toll, proceed west a short distance to the Mannheim Road south exit. Exit Mannheim Road south and then immediately cloverleaf back down on 190 east to Chicago. Proceed east approximately one-half mile to the River Road south exit.

#### FROM THE SOUTH:

Take the Tri-State Toll-Way (294) to the O'Hare/River Road (190 west) exit, pay toll, exit left after the toll plaza to River Road. At the stop light, turn right on River Road. The Convention Center is located 3 blocks on the left.