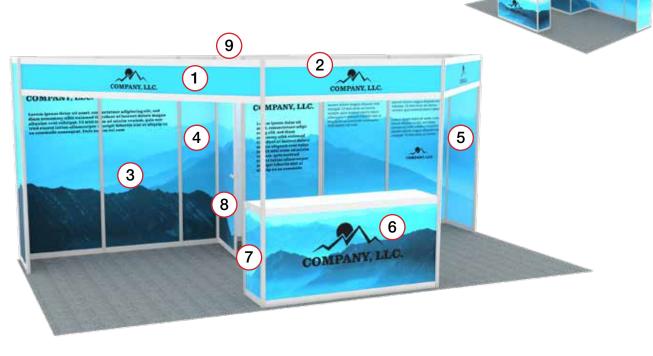

#### STANDARD BOOTH PACKAGE

Each in-line and peninsula booth will be set with 8' high blue and white drapery and 3' high blue side dividers. A 7"x44" booth identification sign with exhibiting company name and booth number will be hung on the back drape.

Booths do not come carpeted or furnished. <u>Carpet or floor covering is required</u> by each exhibitor.