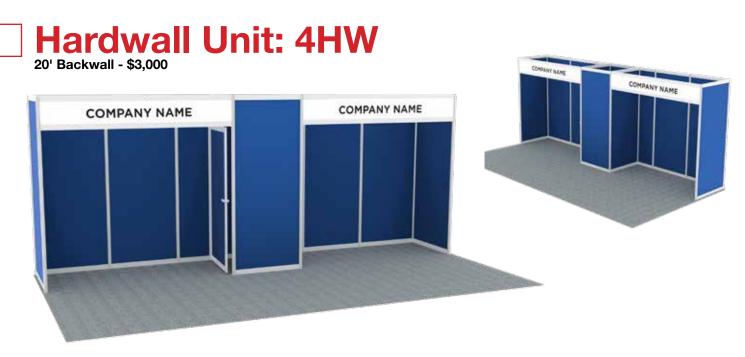

.00              | \$                    |
| 2' x 6' x 30" Skirted Table                 | x        | \$125.00       | \$175.00              | \$                    |
| Skirt Color                                 |          | Black Grey Red | Blue White Burgundy G | old Teal Hunter Green |
|                                             |          |                | ORDER TOTAL \$_       |                       |
| ompany Name:                                |          | Phone #:       | Fax #:_               |                       |
| Address:                                    |          | City:          | State:                | Zip:                  |

\_\_\_\_\_ Signature: \_\_\_

May 7-9, 2024

Exhibit Rental RES Hardwall Units



Deadline To Receive Discounted Rates: April 19, 2024



For a booth template and art guideline sheet contact Chris Sowa at csowa@rosemontexpo.com or 847.993.4819

#### INCLUDED IN PACKAGE: Display Set-up and Dismantle, Standard Booth Carpet and 1 Color Text Header

| • Panel Color:                              |          | <ul> <li>Carpet Color:</li> </ul> |                       |                      |
|---------------------------------------------|----------|-----------------------------------|-----------------------|----------------------|
| Black Grey Red Blue White                   |          | Black Grey                        | Red Blue Jade Green   | Teal Plum            |
| Additional Items                            | QUANTITY | DISCOUNT                          | STANDARD              | TOTAL                |
| Gooseneck