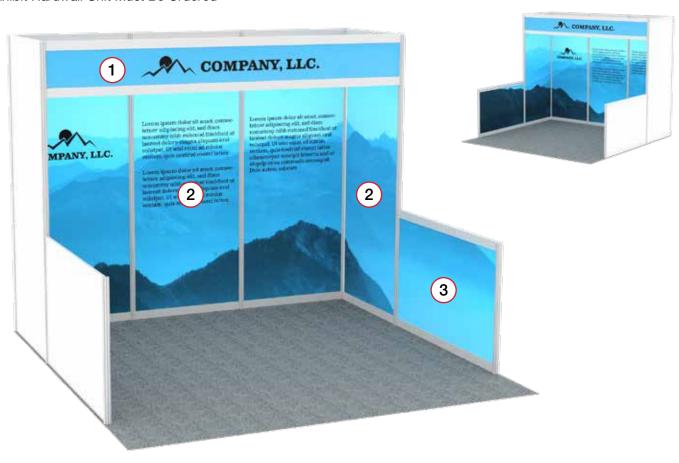

#### **FURNISHINGS BOOTH DISPLAYS**

- Standard Furniture
- Standard Booth Accessories
- Standard Counter & Workstation
- Specialty Furniture
- Carpet Rental
- Vinyl Floor Rental
- **Exhibit Hardwall Rental**
- Hardwall Graphics