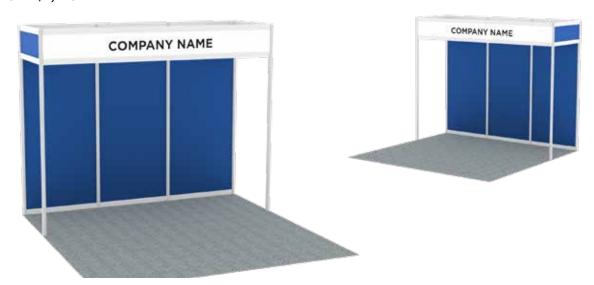

#### STANDARD BOOTH PACKAGE

Each in-line and peninsula booth will be set with 8' high blue and white drapery and 3' high blue side dividers. A 7"x44" booth identification sign with exhibiting company name and booth number will be hung on the back drape.