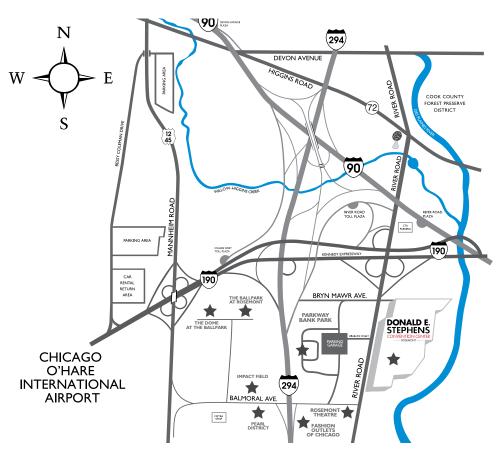

# Map to Convention Center

Donald E. Stephens Convention Center 5555 N. River Road - Rosemont, IL 60018

#### FROM O'HARE:

East on the Kennedy Expressway to the River Road south exit.

#### FROM DOWNTOWN CHICAGO:

Northwest on the Kennedy Expressway to O'Hare Airport (190 west) Exit River Road, before reaching the airport. Turn right at River Road. The Convention Center is located 3 blocks south on the left.

#### FROM THE NORTH/NORTHWEST:

Take the Northwest Toll-Way (90) or the Tri-State Toll-Way (294) to the O'Hare exit, pay toll, proceed west a short distance to the Mannheim Road south exit. Exit Mannheim Road south and then immediately cloverleaf back down on 190 east to Chicago. Proceed east approximately one-half mile to the River Road south exit.

#### FROM THE SOUTH:

Take the Tri-State Toll-Way (294) to the O'Hare/River Road (190 west) exit, pay toll, exit left after the toll plaza to River Road. At the stop light, turn right on River Road. The Convention Center is located 3 blocks on the left.