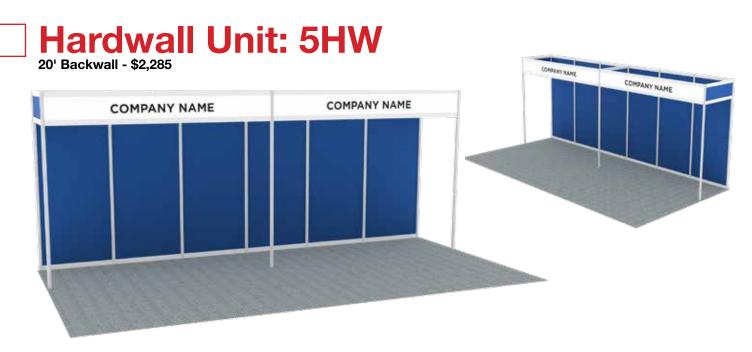

|          | Black Grey Red                    | Blue White Burgundy G | old Teal Hunter Gree |
|                                             |          |                                   | ORDER TOTAL \$_       |                      |
| ompany Name:                                |          | Phone #:                          | Fax #:_               |                      |
| ddress:                                     |          | City:                             | State:                | Zip:                 |
| uthorized By (print):                       |          | Signature:                        |                       | _ Booth #:           |

May 7-9, 2024

Exhibit Rental RES Hardwall Units



Deadline To Receive Discounted Rates: April 19, 2024



For a booth template and art guideline sheet contact Chris Sowa at csowa@rosemontexpo.com or 847.993.4819

#### INCLUDED IN PACKAGE: Display Set-up and Dismantle, Standard Booth Carpet and 1 Color Text Header

| Panel Color:                                |          | Carpet Color:  |                          |                     |
|---------------------------------------------|----------|----------------|--------------------------|---------------------|
| Black Grey Red Blue White                   |          | Black Grey     | Red Blue Jade Green      | Teal Plum           |
| Additional Items                            | QUANTITY | DISCOUNT       | STANDARD                 | TOTAL               |
| Gooseneck                                   | x        | \$95.00        | \$135.00