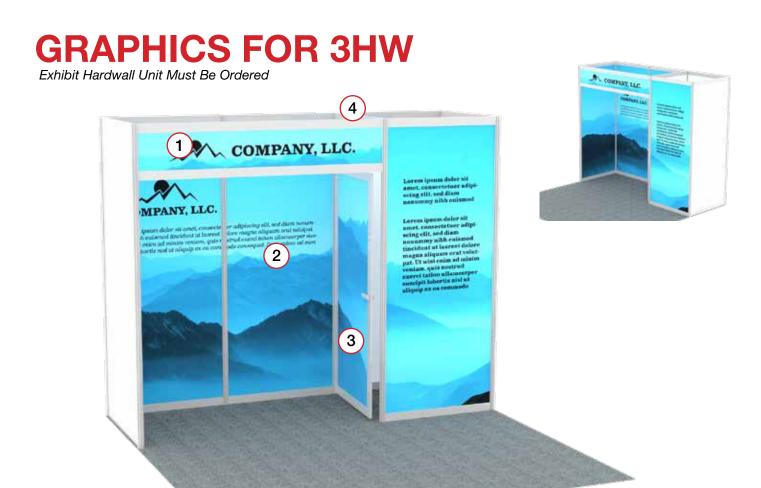

#### **FURNISHINGS BOOTH DISPLAYS**

- Standard Furniture
- Standard Booth Accessories
- Standard Counter & Workstation
- Specialty Furniture
- Carpet Rental
- Vinyl Floor Rental
- **Exhibit Hardwall Rental**
- Hardwall Graphics