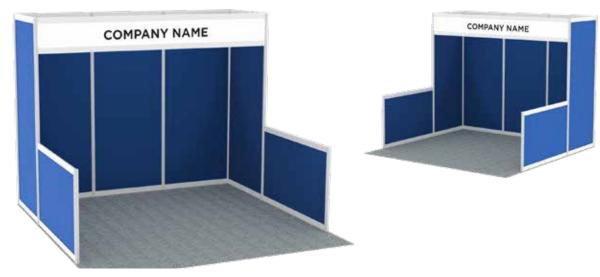

#### STANDARD BOOTH PACKAGE

Each in-line and peninsula booth will be set with 8' high blue and white drapery and 3' high blue side dividers. A 7"x44" booth identification sign with exhibiting company name and booth number will be hung on the back drape.