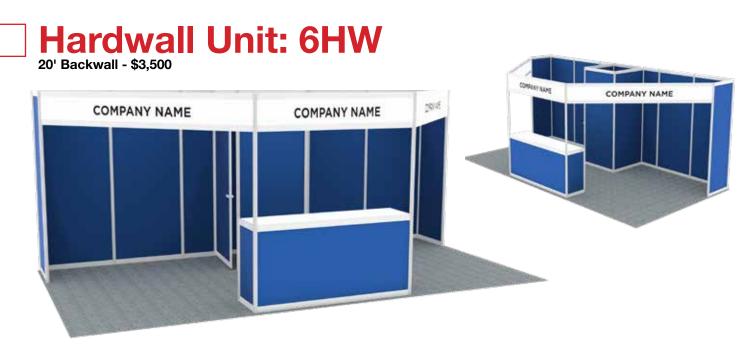

| \$125.00       | \$175.00                 | \$                  |
| Skirt Color                                 |          | Black Grey Red | Blue White Burgundy Gold | d Teal Hunter Green |
|                                             |          |                | ORDER TOTAL \$           |                     |
| ompany Name:                                |          | Phone #:       | Fax #:                   |                     |
| ddress:                                     |          | City:          | State:                   | _ Zip:              |
| uthorized By (print):                       |          | Signature:     |                          | Booth #:            |

May 7-9, 2024

Exhibit Rental RES Hardwall Units



Deadline To Receive Discounted Rates: April 19, 2024



For a booth template and art guideline sheet contact Chris Sowa at csowa@rosemontexpo.com or 847.993.4819

### INCLUDED IN PACKAGE: Display Set-up and Dismantle, Standard Booth Carpet and 1 Color Text Header

| Panel Color:                                |          | • Carpet Color: |                        |                      |
|---------------------------------------------|----------|-----------------|------------------------|----------------------|
| Black Grey Red Blue White                   |          | Black Grey      | Red Blue Jade Green    | Teal Plum            |
| Additional Items                            | QUANTITY | DISCOUNT        | STANDARD               | TOTAL                |
| Gooseneck                                   | X        | \$95.00         | \$135.00