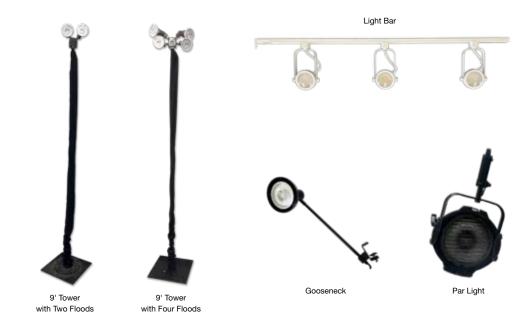

R RATES:**

Straight Time: \$120.00/hr Overtime: \$180.00/hr. Double Time: \$240.00/hr.

### **HOURLY LABOR RATES:**

Straight Time: \$125.00/hr Overtime: \$187.50/hr. Double Time: \$250.00/hr.

All work done after 4:00 pm Monday-Friday, and between 8:00 am and 4:00 pm Saturday will be charged at the overtime rate. After 4:00 pm Saturday, and before 8:00 am Monday will be at the double time rate.

### LOCATION:

Labor charges will be added when submitting a layout

Please identify and show service units, power connections and tower lights. Indicate booth dimensions. Heavy duty service should be accompanied with a detailed floor plan.

\*\$90.00 late fee if neutral is required but not indicated

Each additional H.P. add \$40.00

Indicate next to required amps actual horsepower to be used.



### LIGHTING

Rates include rental, installation, removal and current consumption.

|                               | QTY | DISCOUNT | STANDARD | TOTAL |
|-------------------------------|-----|----------|----------|-------|
| 9' Tower with Two (2) Floods  | X   | \$180.00 | \$260.00 | \$    |
| 9' Tower with Four (4) Floods | x   | \$230.00 | \$300.00 | \$    |
| Gooseneck                     | x   | \$95.00  | \$135.00 | \$    |
| Par Light                     | x   | \$275.00 | \$400.00 | \$    |
| Light Bar                     | x   | \$350.00 | \$450.00 | \$    |
|                               |     |          |          |       |

### **MISCELLANEOUS**

|                             | QTY | DISCOUNT | STANDARD | TOTAL |
|-----------------------------|-----|----------|----------|---