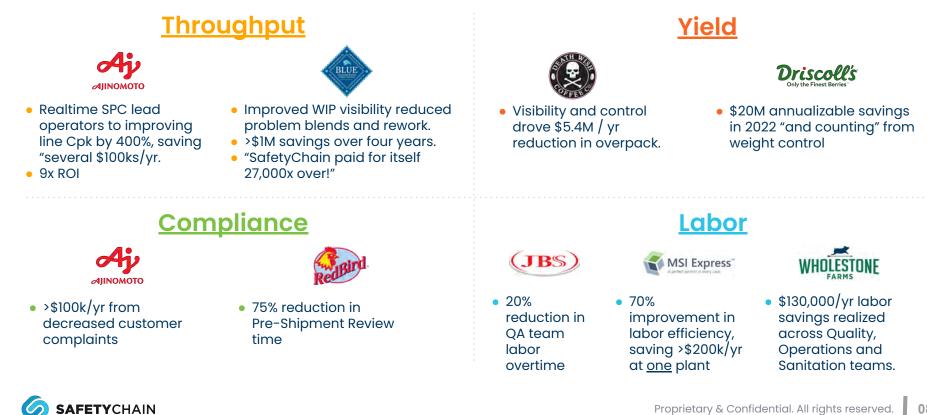

## **Top Challenges for Process Manufacturers**

Labor & Productivity

**Yield** 

- Downtime
- Inconsistent Throughput
- Start-Up & Changeover Delays
- Overtime
- Buried in Paper
- Waste & Shrink
- Giveaway, Overpack
- Rework
- Product Holds

### Compliance

- Time Consuming Audits
- Supply Chain Risk
- Customer Requirements & Complaints

#### Data Issue

Lack of visibility & real time data undermines performance