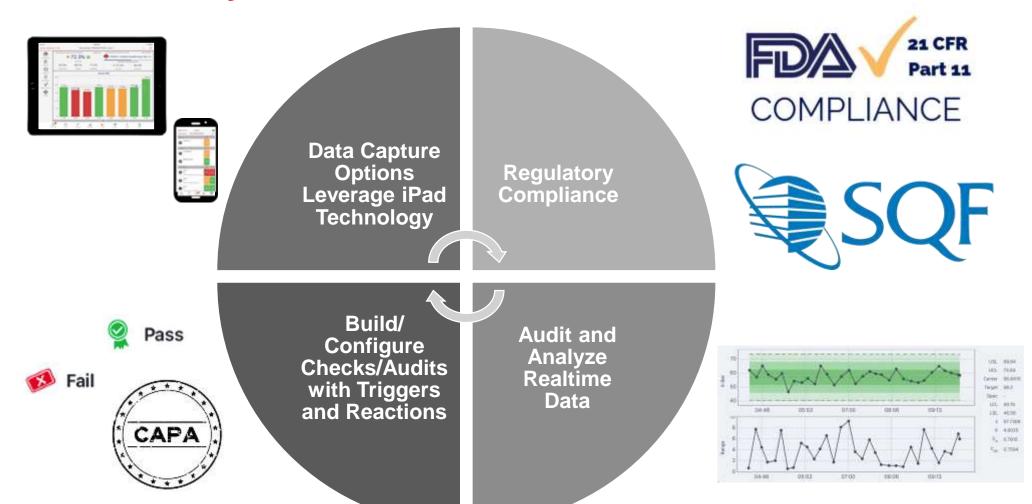

### **Paperless Flexibility**

# Compliance

#### **Paperless Quality**

#### **Eliminate Paperwork**

- Simple Paperless QA Checks
- Auto Trigger/Alert to missed
- or failed checks
- Management by Exception
- Integrate Quality into Ops

# Statistical Process Control

#### **Maximize Product Quality**

- Reduce & Control Giveaway
- Alerts Out-of-Control State
- Deep Statistical Analysis (Cp, Cpk, Cm, & more)
- Develop True Process Capability