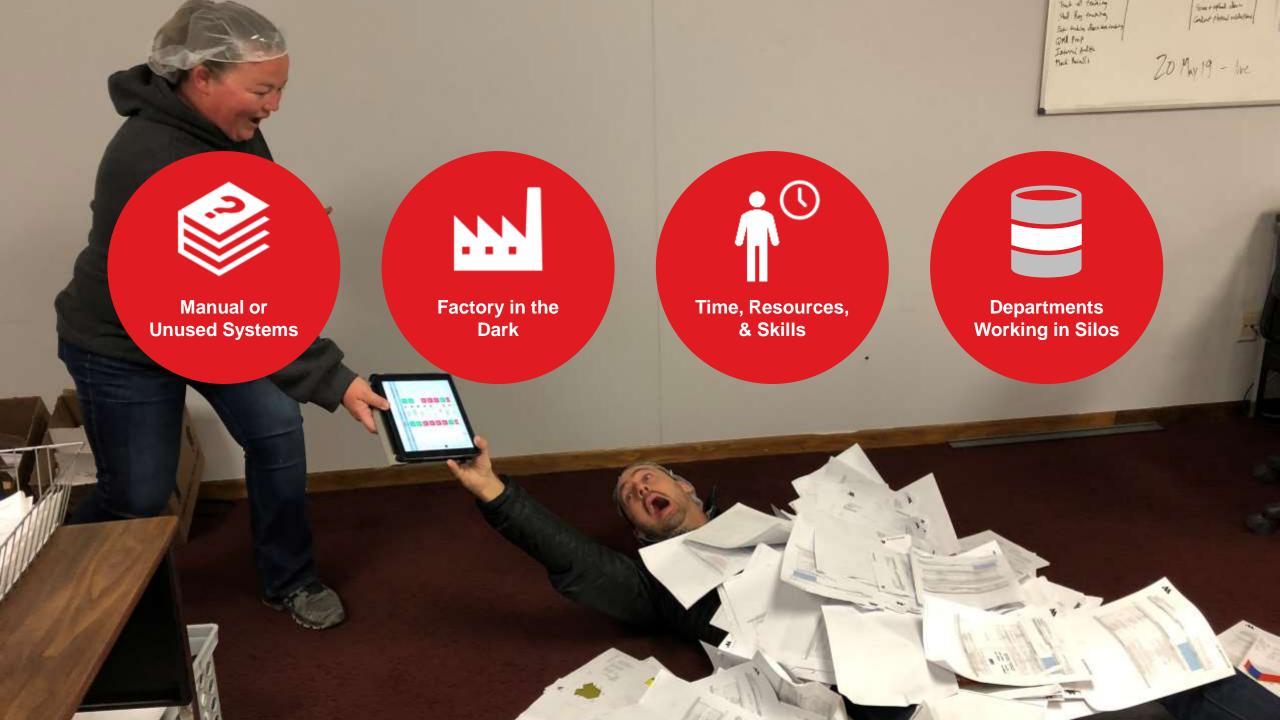

# Quality Systems Excellence: Connections Delivering Improvements



Andrew Lansinger
Solutions Consultant & Compliance SME





# The Connected Workforce Solution

**Quality Systems Excellence – Connections Delivering Improvements** 

Food Safety Summit – May 10, 2023



## Dignity, Purpose and Growth.









Reduce
Admin Burden









# FDA Warns After Repeated Food Recalls for Undeclared Allergens

Recalls Ready-To-Eat Salad Containing Chicken Due to Misbranding and Undeclared Allergens

FSIS Issues Public Health Alert for Ready-to-Eat Chicken Meal Kits Due to Misbranding and Undeclared Allergens



FSIS Issues Public Health Alert for Ready-To-Eat Salad Containing Meat and Poultry Products Due to Misbranding and Undeclared Allergens









### **Paperless Flexibility**







# Compliance

#### **Paperless Quality**



#### **Eliminate Paperwork**

- Simple Paperless QA Checks
- Auto Trigger/Alert to missed
- or failed checks
- Management by Exception
- Integrate Quality into Ops

# Statistical Process Control



#### **Maximize Product Quality**

- Reduce & Control Giveaway
- Alerts Out-of-Control State
- Deep Sta