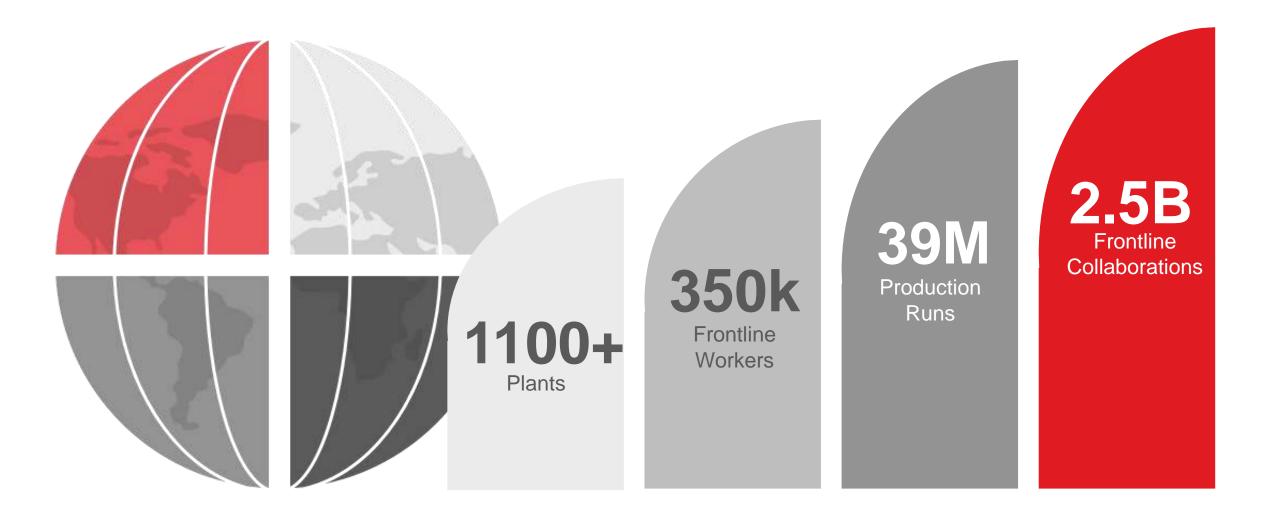

res









# **Labor Shortage**

**Changing demographics** 

# Turnover

Absenteeism and turnover reducing tenure & experience

# Wage War

Wage increases not moving the dial

# Inflation

**Energy & material cost increases** 



2.8%

Labor Productivity Not Keeping up with Inflation

\*Bureau of Labor Statistics

10,000
Baby Boomers
Retire Everyday

\*US Census Bureau

27%

of parents consider manufacturing an acceptable career for their children

\*Society of Manufacturing Engineers (SME) Survey

2.4M
Skilled Worker
Shortage
'Deloitte's 2021 Manufacturing Skills Gap Study

70%
Workers
Unengaged

40% Employee Turnover

\*Bureau of Labor Statistics







QAD Redzone





# +14pts OEE OEE +29% **Productivity**

## Benchmark Report 90-day Results

#### 90-Day Plant OEE Increases





















## **Gartner – Defining the Connected Frontline Worker Space**



KPI = key performance indication; SOP = standard operating procedure Source: Gartner



















### **Come Visit Us at Booth 312**