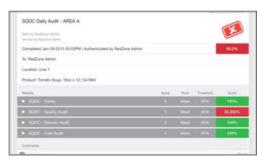

#### **Audits**

## Increase Audit Confidence & Performance

- 5S / Safety / GMP / TPM
- · Weighted Scoring
- · Real Time Track & Trend
- · Set Behavioral Standards
- Trigger Actions on Failures