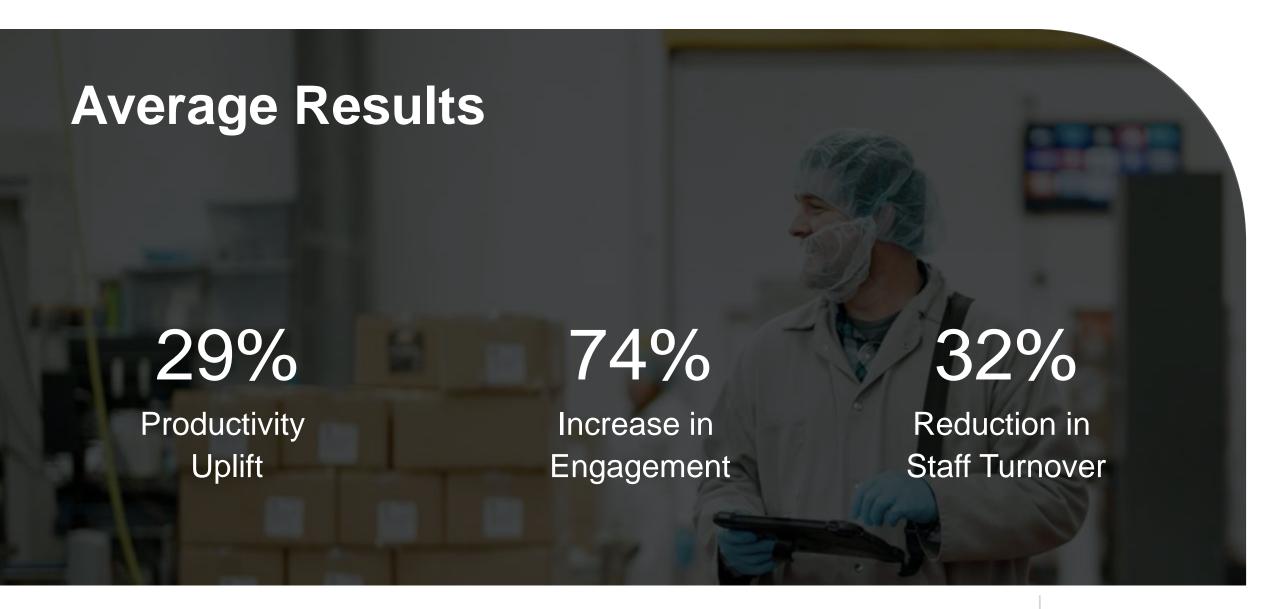

# **Labor Shortage**

**Changing demographics** 

# Turnover

Absenteeism and turnover reducing tenure & experience

# Wage War

Wage increases not moving the dial

# Inflation

**Energy & material cost increases** 



2.8%

Labor Productivity Not Keeping up with Inflation

\*Bureau of Labor Statistics

10,000
Baby Boomers
Retire Everyday

\*US Census Bureau

27%

of parents consider manufacturing an acceptable career for their children

\*Society of Manufacturing Engineers (SME) Survey

2.4M
Skilled Worker
Shortage
'Deloitte's 2021 Manufacturing Skills Gap Study

70%
Workers
Unengaged

40% Employee Turnover

\*Bureau of Labor Statistics







QAD Redzone





# +14pts OEE OEE +29% **Productivity**

## Benchmark Report 90-day Results

#### 90-Day Plant OEE Increases





















## **Gartner – Defining the Connected Frontline Worker Space**



KPI = key performance indication; SOP = standard operating procedure Source: Gartner



















### **Come Visit Us at Booth 312**