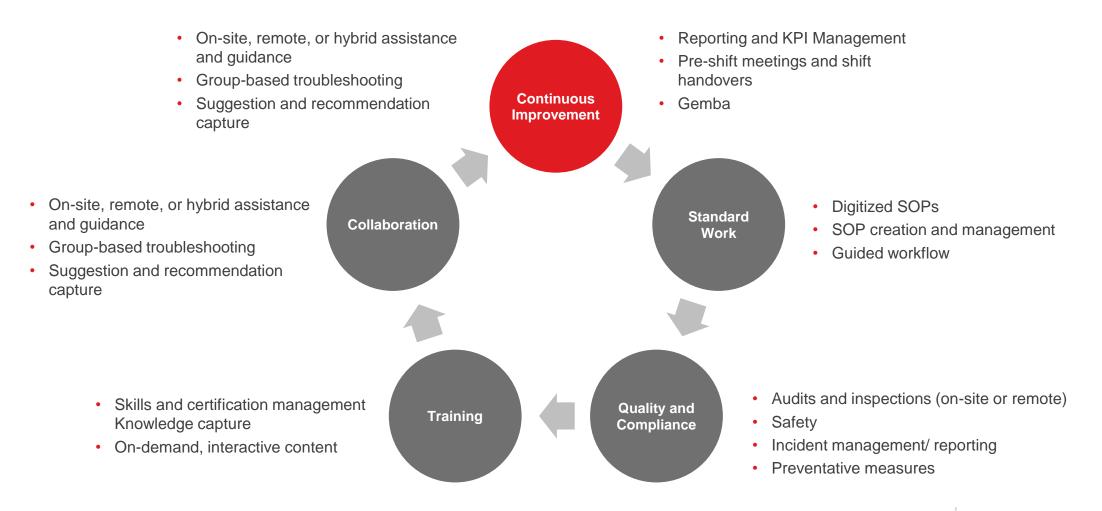

## **Gartner – Defining the Connected Frontline Worker Space**

KPI = key performance indication; SOP = standard operating procedure Source: Gartner