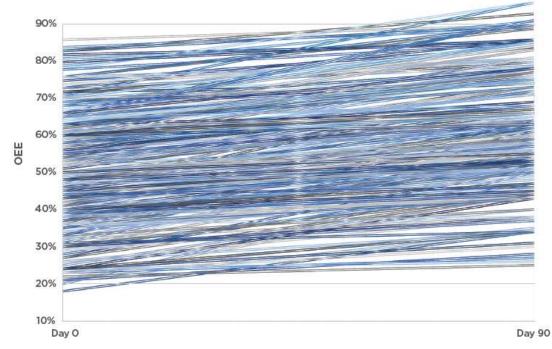

on Failures









# **Labor Shortage**

**Changing demographics** 

# Turnover

Absenteeism and turnover reducing tenure & experience

# Wage War

Wage increases not moving the dial

# Inflation

**Energy & material cost increases** 



2.8%

Labor Productivity Not Keeping up with Inflation

\*Bureau of Labor Statistics

10,000
Baby Boomers
Retire Everyday

\*US Census Bureau

27%

of parents consider manufacturing an acceptable career for their children

\*Society of Manufacturing Engineers (SME) Survey

2.4M
Skilled Worker
Shortage
'Deloitte's 2021 Manufacturing Skills Gap Study

70%
Workers
Unengaged

40% Employee Turnover

\*Bureau of Labor Statistics







QAD Redzone





# +14pts OEE OEE +29% **Productivity**

## Benchmark Report 90-day Results

#### 90-Day Plant OEE Increases





















## **Gartner – Defining the Connected Frontline Worker Space**



KPI = key performance indication; SOP = standard operating procedure Source: Gartner



















### **Come Visit Us at Booth 312**