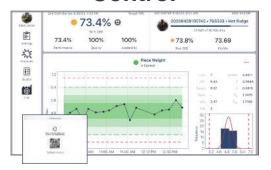

# Statistical Process Control

#### **Maximize Product Quality**

- Reduce & Control Giveaway
- Alerts Out-of-Control State
- Deep Statistical Analysis (Cp, Cpk, Cm, & more)
- Develop True Process Capability