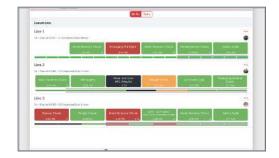

#### **Audits**

## Increase Audit Confidence & Performance

- 5S / Safety / GMP / TPM
- · Weighted Scoring
- · Real Time Track & Trend
- · Set Behavioral Standards
- Trigger Actions on Failures