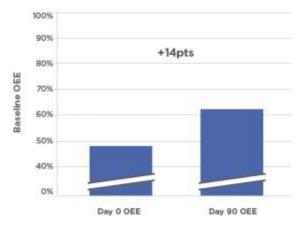

# +14pts OEE OEE +29% **Productivity**

## Benchmark Report 90-day Results

#### 90-Day Plant OEE Increases