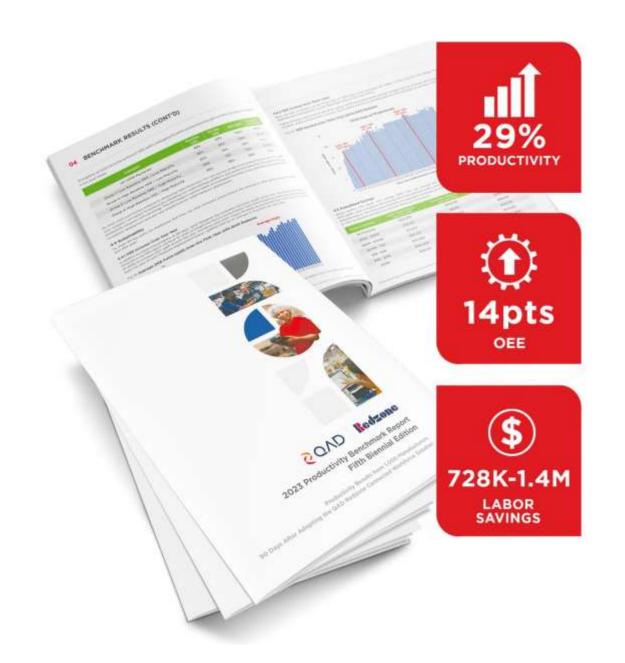

40% Employee Turnover

\*Bureau of Labor Statistics

QAD Redzone

# +14pts OEE OEE +29% **Productivity**

## Benchmark Report 90-day Results

#### 90-Day Plant OEE Increases